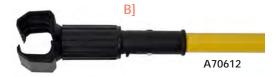

## B] SUPERJAWS™

Extra-durable, nylon construction assures long life for this jaw style handle. Recommended for wide headbands.

| Super<br>Jaws<br>Item# | Head<br>Dimensions | Handle<br>Type | Handle<br>Length | Handle<br>Color | Case<br>Pack |
|------------------------|--------------------|----------------|------------------|-----------------|--------------|
| A70602                 | 31/2" x 81/4" H    | Wood           | 60″              | Natural         | 12           |
| A70612                 | 31/2" x 81/4" H    | Fiberglass     | 60″              | Yellow          | 12           |