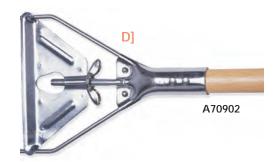

#### D] METAL STIRRUP QUICK CHANGE™

Quick release bar (yoke) facilitates fast mop changes. Heavy-duty handle provides durability with efficiency. Use with narrow headband mops.

| Item#  | Head          | Handle | Handle | Case |
|--------|---------------|--------|--------|------|
|        | Dimensions    | Type   | Length | Pack |
| A70902 | 61/2" x 10" H | Wood   | 60″    | 12   |