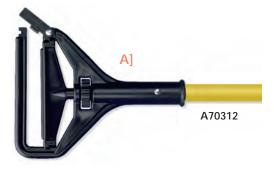

#### A] #94 SPEED CHANGE™

High-impact, plastic head has a touch-free, side-release gate for fast and easy mop changes. Thumb wheel adjustment. For narrow headbands.

| #94 Speed<br>Change<br>Item # | Head<br>Dimensions         | Handle<br>Type | Handle<br>Length | Handle<br>Color | Case<br>Pack |
|-------------------------------|----------------------------|----------------|------------------|-----------------|--------------|
| A70302                        | 7 <sup>1</sup> /2" x 10" H | Wood           | 60″              | Natural         | 12           |
| A70312                        | 7¹/2″ x 10″ H              | Fiberglass     | 60″              | Yellow          | 12           |