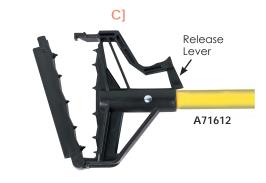

## C] LOAD 'N LOCK

High-impact, plastic head has a touch-free, side-release gate for fast and easy mop changes. Thumb wheel adjustment. For narrow headbands.

| Item # | Head<br>Dimensions | Handle<br>Type | Handle<br>Size | Handle<br>Color |    |
|--------|--------------------|----------------|----------------|-----------------|----|
| A71612 | 61/2" x 51/2" H    | Fiberglass     | 60″            | Yellow          | 12 |